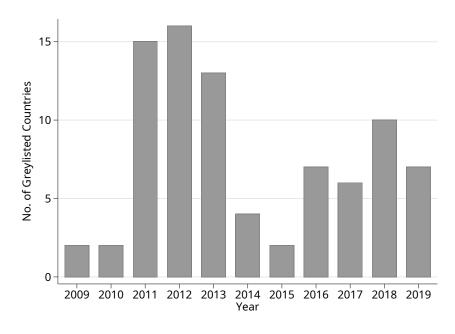

**3.** The following graph demonstrates the annual U.S. military aid figures to Tunisia and Algeria. This graph is made in Stata.

**4.** The following graph depicts Pakistan's administrative boundaries (level 2) using the official shapefiles provided by the government. This graph was made in R using the ggplot library.