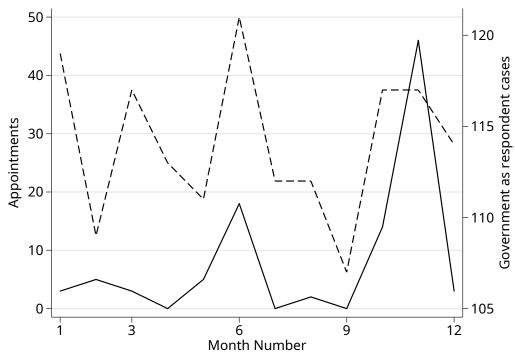

## **Data Illustrations**

**1.** The following graph depicts the number of judicial appointments to Indian High Courts, along with the number of cases in which the government is involved as the defendant in the year 2018. This graph is made in Stata.

Year = 2018, dotted line = cases, solid line = appointments

**2.** The following graph depicts the number of grey-listed states by the Financial Action Task Force (FATF) from 2009 to 2019. This graph is made in Stata.