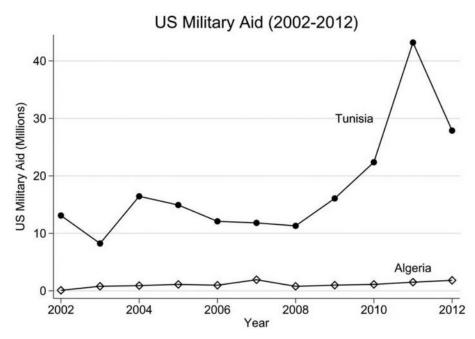

**3.** The following graph demonstrates the annual U.S. military aid figures to Tunisia and Algeria. This graph is made in Stata.

**4.** The following graph depicts Pakistan's administrative boundaries (level 2) using the official shapefiles provided by the government. This graph was made in R using the ggplot library.